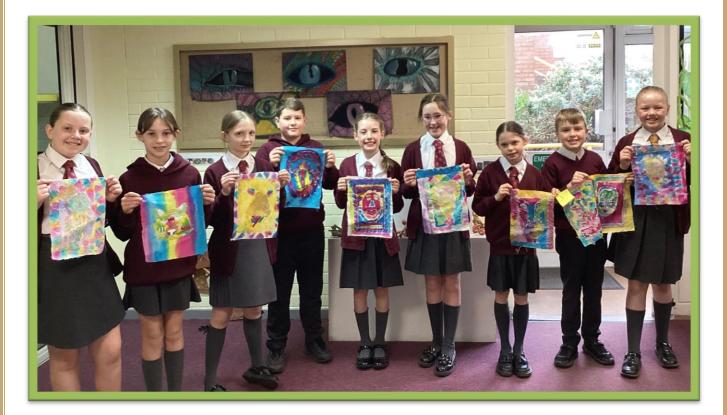

#### **Dot-Art Competition**

Congratulations to our Year 5 pupils for having their batik artwork selected for entry into the dot-art inter-school art competition. Three pieces from our school will be selected by judges and then the public will be able to vote for their favourite entry. The overall winner will have their 'Kingdom' artwork displayed in the Walker Art Gallery, in Liverpool. Please get voting for your favourite by logging onto the website and searching for our school's entries!