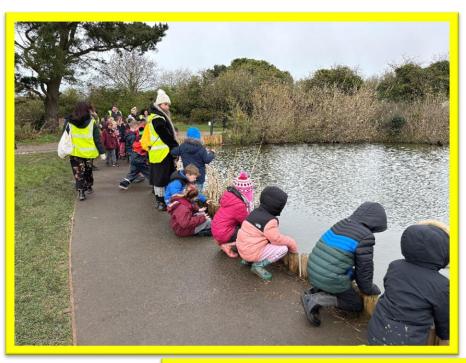

#### Year 2 Geography Field Trip

On Wednesday 27<sup>th</sup> March, year 2 completed their Geography unit by spending the day working geographically in two contrasting locations on the Wirral Peninsula. Firstly, we visited Oxton village and recorded the human and physical features that we could see, made a tally chart of these and played eye spy! We had some very amused passers-by! We then continued on to our second location of Thurstaston coast. Here we repeated the earlier tasks, including some sketching and a ranger led walk. We had a fantastic day and I'm sure we will all sleep well tonight - I think it's safe to say that we have some brilliant geographers amongst us in Year 2. Well done everyone.