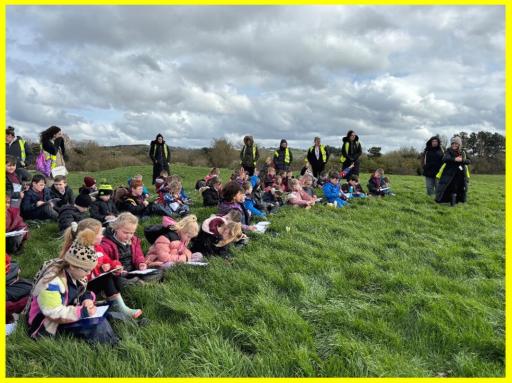

#### Year 2 Geography Field Trip

On Wednesday 27<sup>th</sup> March, year 2 completed their Geography unit by spending the day working geographically in two contrasting locations on the Wirral Peninsula. Firstly, we visited Oxton village and recorded the human and physical features that we could see, made a tally chart of these and played eye spy! We had some very amused passers-by! We then continued on to our second location of Thurstaston coast. Here we repeated the earlier tasks, including some sketching and a ranger led walk. We had a fantastic day and I'm sure we will all sleep well tonight - I think it's safe to say that we have some brilliant geographers amongst us in Year 2. Well done everyone.