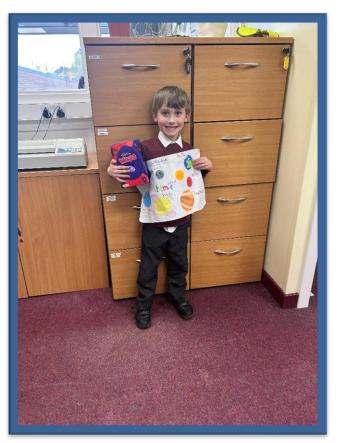

peated the earlier tasks, including some sketching and a ranger led walk. We had a fantastic day and I'm sure we will all sleep well tonight - I think it's safe to say that we have some brilliant geographers amongst us in Year 2. Well done everyone.





#### **Dot-Art Competition**

Congratulations to our Year 5 pupils for having their batik artwork selected for entry into the dot-art inter-school art competition. Three pieces from our school will be selected by judges and then the public will be able to vote for their favourite entry. The overall winner will have their 'Kingdom' artwork displayed in the Walker Art Gallery, in Liverpool. Please get voting for your favourite by logging onto the website and searching for our school's entries!





## Science Week Poster Competition Winner









#### Year 3 Shang Dynasty Workshop 26<sup>th</sup> April

On Friday, 26th April 2024, Year 3 will be taking part in a Shang Dynasty Workshop. This is an exciting opportunity for the children that will complement what they will be learning that term in their History topic, The Shang Dynasty.

The workshop will bring the Shang Dynasty to life for the children through an engaging and



participatory drama workshop where they will explore the rich history of the time through role play, performance and creativity.

The cost of the workshop will be £4.95 per child. Please log onto Arbor to make the payment.



Position: After School Club Supervisor Salary: Grade D Actual Salary: £8,960 Hours: Term Time Only / Mon-Fri / 3:00pm – 6:00pm

We are currently recruiting for an After-School Clu