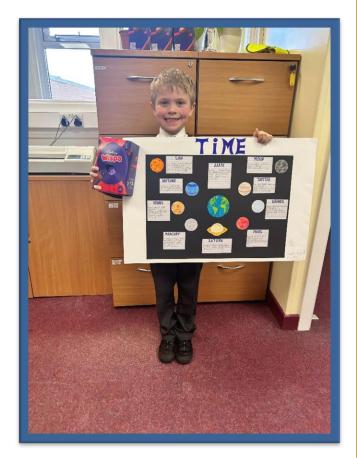

the earlier tasks, including some sketching and a ranger led walk. We had a fantastic day and I'm sure we will all sleep well tonight - I think it's safe to say that we have some brilliant geographers amongst us in Year 2. Well done everyone.





#### **Dot-Art Competition**

Congratulations to our Year 5 pupils for having their batik artwork selected for entry into the dot-art inter-school art competition. Three pieces from our school will be selected by judges and then the public will be able to vote for their favourite entry. The overall winner will have their 'Kingdom' artwork displayed in the Walker Art Gallery, in Liverpool. Please get voting for your favourite by logging onto the website and searching for our school's entries!





## Science Week Poster Competition Winner









#### Year 3 Shang Dynasty Workshop 26<sup>th</sup> April

On Friday, 26th April 2024, Year 3 will be taking part in a Shang Dynasty Workshop. This is an exciting opportunity for the children that will complement what they will be learning that term in their History topic, The Shang Dynasty.

The workshop will bring the Shang Dynasty to life for the children through an engaging and



participatory drama workshop where they will explore the rich history of the time through role play, performance and creativity.

The cost of the workshop will be £4.95 per child. Please log onto Arbor to make the payment.



Position: After School Club Supervisor Salary: Grade D Actual Salary: £8,960 Hours: Term Time Only / Mon-Fri / 3:00pm – 6:00pm

We are currently recruiting for an After-School Club Supe