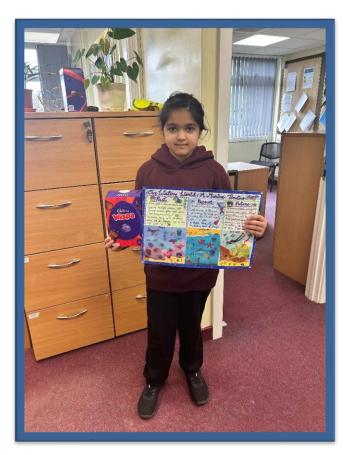

ed the earlier tasks, including some sketching and a ranger led walk. We had a fantastic day and I'm sure we will all sleep well tonight - I think it's safe to say that we have some brilliant geographers amongst us in Year 2. Well done everyone.





#### **Dot-Art Competition**

Congratulations to our Year 5 pupils for having their batik artwork selected for entry into the dot-art inter-school art competition. Three pieces from our school will be selected by judges and then the public will be able to vote for their favourite entry. The overall winner will have their 'Kingdom' artwork displayed in the Walker Art Gallery, in Liverpool. Please get voting for your favourite by logging onto the website and searching for our school's entries!





## Science Week Poster Competition Winner









#### Year 3 Shang Dynasty Workshop 26<sup>th</sup> April

On Friday, 26th April 2024, Year 3 will be taking part in a Shang Dynasty Workshop. This is an exciting opportunity for the children that will complement what they will be learning that term in their History topic, The Shang Dynasty.

The workshop will bring the Shang Dynasty to life for the children through an engaging and



participatory drama workshop where they will explore the rich history of the time through role play, performance and creativity.

The cost of the workshop will be £4.95 per child. Please log onto Arbor to make the payment.



Position: After School Club Supervisor Salary: Grade D Actual Salary: £8,960 Hours: Term Time Only / Mon-Fri / 3:00pm – 6:00pm

We are currently recruiting for an After-School Club Su