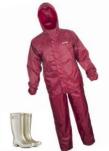

PE & Woodland

Maroon Hoodie

Maroon Polo

Charcoal/Grey Joggers or Leggings

Waterproof/drawstring bag
Waterproof overclothing \*
Wellies \*
(spare bag for muddy wellies)
Winter: hat, gloves, fleece\*, extra socks
Summer: cap (if desired)
\*any colour