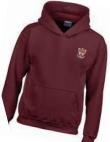

PE & Woodland

Maroon Hoodie

Maroon Polo

Charcoal/Grey Joggers or Leggings

Waterproof/drawstring bag
Waterproof overclothing \*
Wellies \*
(spare bag for muddy wellies)
Winter: hat, gloves, fleece\*, extra socks
Summer: cap (if desired)
\*any colour