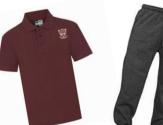

PE & Woodland

Maroon Hoodie

Maroon Polo

Charcoal/Grey Joggers or Leggings

Waterproof/drawstring bag
Waterproof overclothing \*
Wellies \*
(spare bag for muddy wellies)
Winter: hat, gloves, fleece\*, extra socks
Summer: cap (if desired)
\*any colour