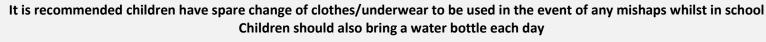

Summer

Yellow School Dress
Maroon Jumper or Cardigan
Blazer (optional)
White Socks
Black School Shoes (NO TRAINERS)

Water bottle\*

Plea

Please ensure all items including coats, shoes and bags/lunchboxes and water bottles are named with child's full name (not just initials)