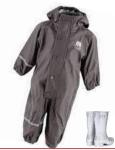

PE & Woodland

Maroon Hoodie

Maroon Polo

Charcoal/Grey Joggers or Leggings

Waterproof/drawstring bag
Waterproof overclothing \*
Wellies \*
(spare bag for muddy wellies)
Winter: hat, gloves, fleece\*, extra socks
Summer: cap (if desired)
\*any colour